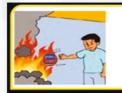

### THROW FIRE EXTINGUISHING BALL INTO THE FIRE

When a fire erupts, simply throw ABU Fireball into fire. This will naturally fall into the base of the flame and activate within 3 seconds. No need to pull pins or to get close to the fire. No special training or skills required.