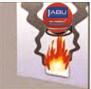

### THROW FIRE EXTINGUISHING BALL INTO THE FIRE

When a fire erupts, simply throw ABU Fireball into fire. This will naturally fall into the base of the flame and activate within 3 seconds. No need to pull pins or to get close to the fire. No special training or skills required.