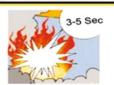

### THROW FIRE EXTINGUISHING BALL INTO THE FIRE

When a fire erupts, simply throw ABU Fireball into fire. This will naturally fall into the base of the flame and activate within 3 seconds. No need to pull pins or to get close to the fire. No special training or skills required.