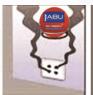

### **SELF ACTIVATING MOUNT**

ABU Fireball offers a significant advantage by autonomously triggering in the event of a fire, even in the absence of human presence. When strategically placed in high-risk areas where fires are most likely to originate, it automatically activates when the ambient temperature reaches a certain threshold, effectively extinguishing the fire.