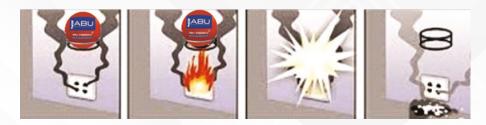

ABU Fireball stands out as a fire extinguisher fueled by MAP Powder, the most potent ABC powder employed in firefighting. Engineered for rapid deployment, it swiftly confronts flames within seconds. With its lightweight and portable design, it facilitates quick access to fire scenes, ensuring effective usage. ABU Fireball functions as a comprehensive firefighter. The straightforward action of tossing the ball into a fire initiates its activation within 5-10 seconds, releasing extinguishing chemicals efficiently to take charge and extinguish the fire.

#### THROW FIRE EXTINGUISHING BALL INTO THE FIRE

When a fire erupts, simply throw ABU Fireball into fire. This will naturally fall into the base of the flame and activate within 3 seconds. No need to pull pins or to get close to the fire. No special training or skills required.