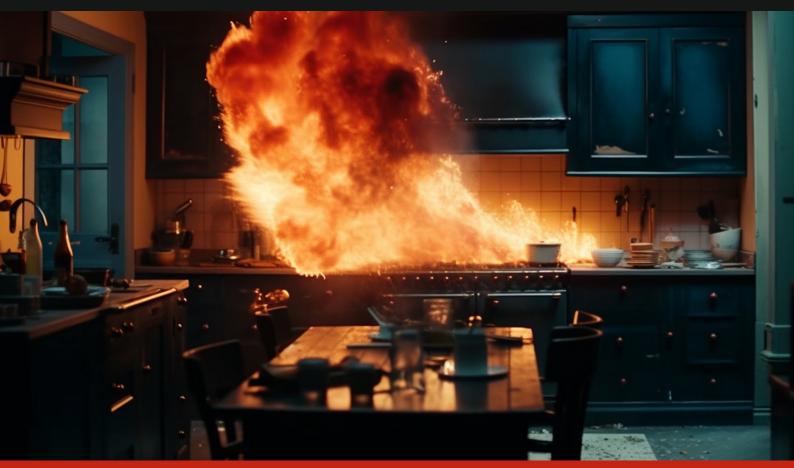

#### **ABOUT ABU FIREBALL**

ABU Fireball is based on a more revolutionary technology that provides much more advanced solutions than conventional fire extinguishers. The limitations and issues associated with conventional extinguishing methods were eliminated during development. It is very easy to use thereby providing a permanent protection as it instantly activates in the presence or in contact with a flame, without any human intervention.

ABU Fireball stands out as a fire extinguisher fueled by MAP Powder, the most potent ABC powder employed in firefighting. Engineered for rapid deployment, it swiftly confronts flames within seconds. With its lightweight and portable design, it facilitates quick access to fire scenes, ensuring effective usage. ABU Fireball functions as a comprehensive firefighter. The straightforward action of tossing the ball into a fire initiates its activation within 5-10 seconds, releasing extinguishing chemicals efficiently to take charge and extinguish the fire.