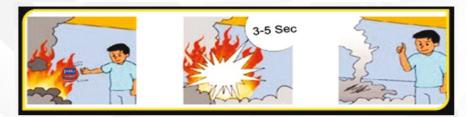

HOW TO USE ABU FIREBALL

#### THROW FIRE EXTINGUISHING BALL INTO THE FIRE

When a fire erupts, simply throw ABU Fireball into fire. This will naturally fall into the base of the flame and activate within 3 seconds. No need to pull pins or to get close to the fire. No special training or skills required.