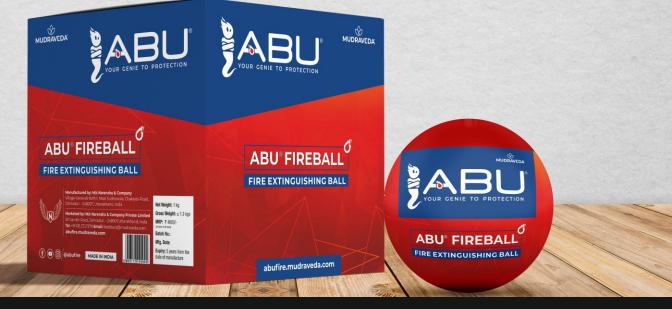

#### **ABOUT ABU FIREBALL**

ABU Fireball is based on a more revolutionary technology that provides much more advanced solutions than conventional fire extinguishers. The limitations and issues associated with conventional extinguishing methods were eliminated during development. It is very easy to use thereby providing a permanent protection as it instantly activates in the presence or in contact with a flame, without any human intervention.

ABU Fireball stands out as a fire extinguisher fueled by MAP Powder, the most potent ABC powder employed in firefighting. Engineered for rapid deployment, it swiftly confronts flames within seconds. With its lightweight and portable design, it facilitates quick access to fire scenes, ensuring effective usage. ABU Fireball functions as a comprehensive firefighter. The straightforward action of tossing the ball into a fire initiates its activation within 5-10 seconds, releasing extinguishing chemicals efficiently to take charge and extinguish the fire.

#### **Technical Specification**

| Weight of ABU Fire Ball:   | 1.3+- 0.2 KG                                          |  |
|----------------------------|-------------------------------------------------------|--|
| Warning Audio Signal:      | 120 db (Impulse Noise)                                |  |
| Activation Time:           | 3-8 sec with Flame                                    |  |
| Diameter:                  | 148 mm                                                |  |
| Storage Temperature:       | Not lower than -40°C and<br>Cannot exceed than +85°C. |  |
| Effective Extinguish Area: | 360° cover per 3 cubic meter                          |  |